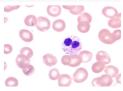

#### Question 2. What is it?

Neutrophil

Neutrophil Hypersegmented

Pelger -Huet anomaly

Band Form

| 3 - Quiz  Question 3. What is it? |   |
|-----------------------------------|---|
| Spherocyte                        | × |
| Lymphoblast                       | × |
| Nucleated RBC                     | ✓ |
| Lymphocyte                        | × |
| 4 - Quiz  Question 4. What is it? |   |
| Monocyte                          | × |
| Band form                         | ✓ |
| Blast cell                        | × |
| Neutrophil                        | × |
| 5 - Quiz  Question 5. What is it? |   |
| Monocyte                          | ✓ |
| Myeloblasts                       | × |
| Metamyelocyte                     | × |