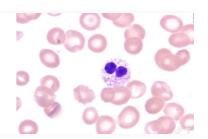

## **Cell Morphology by PAS**

4 plays • 12 players

A public kahoot



### Questions (10)

|       | _   | •  |
|-------|-----|----|
| 1 - 1 | ()u | 17 |

#### Question 1. What is it?

Lymphocyte

Monocyte

Myeloblast

Smudgy cell



#### 2 - Quiz

#### Question 2. What is it?

Neutrophil

Neutrophil Hypersegmented

Pelger -Huet anomaly

Band Form





| 3 - Quiz  Question 3. What is it? |   |
|-----------------------------------|---|
| Spherocyte                        | × |
| Lymphoblast                       | × |
| Nucleated RBC                     | ✓ |
| Lymphocyte                        | × |
| 4 - Quiz  Question 4. What is it? |   |
| Monocyte                          | × |
| Band form                         | ✓ |
| Blast cell                        | × |
| Neutrophil                        | × |
| 5 - Quiz  Question 5. What is it? |   |
| Monocyte