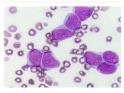

#### Question 2. What is it?

Neutrophil

Neutrophil Hypersegmented

Pelger -Huet anomaly

Band Form

| 3 - Quiz  Question 3. What is it? |   |
|-----------------------------------|---|
| Spherocyte                        | × |
| Lymphoblast                       | × |
| Nucleated RBC                     | ✓ |
| Lymphocyte                        | × |
| 4 - Quiz  Question 4. What is it? |   |
| Monocyte                          | × |
| Band form                         | ✓ |
| Blast cell                        | × |
| Neutrophil                        | × |
| 5 - Quiz  Question 5. What is it? |   |
| Monocyte                          | ✓ |
| Myeloblasts                       | × |
| Metamyelocyte                     | × |

AtipicalLymphocyte

| 6 - Quiz  Question 6. What is it? |          |
|-----------------------------------|----------|
| Normal RBC                        | ×        |
| Spherocyte                        | ×        |
| Stomatocyte                       | ✓        |
| Elliptocyte                       | ×        |
| 7 - Quiz  Question 7. What is it? |          |
| Stomatocyte                       | ×        |
| Normal RBC                        | ×        |
| Elliptocyte                       | ×        |
| Spherocyte                        | <b>✓</b> |
| 8 - Quiz  Question 8. What is it? |          |
| Monocyte                          | ×        |

Myeloblasts

Metamyelocyte

AtipicalLymphocyte

| 9 - Quiz  Question 9. What is it?   |          |
|-------------------------------------|----------|
| Lymphocyte                          | ×        |
| Basket cell                         | ×        |
| Smudge cell                         | ×        |
| Hairy cell                          | <b>✓</b> |
| 10 - Quiz  Question 10. What is it? |          |
| Sickle cell                         | ✓        |
| Spherocyte                          | ×        |
| Elliptocyte                         | ×        |
|                                     |          |